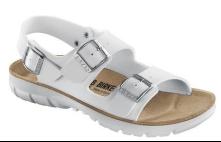

## Softfootbed

| Article Name:   | Kano                         |
|-----------------|------------------------------|
| Article Number: | 500761/3; 500801/3; 500781/3 |
| Colour:         | White; Brown; Black          |
| Material:       | Upper: Birko Flor            |
|                 | Bottom: PU (Polyurethane)    |
| Sizes:          | N 36 – 42                    |
|                 | R 39 – 46                    |
| Width:          | Narrow; Regular              |

## **Product features:**

- flexible PU sandal with original BIRKENSTOCK footbed
- additional heel cushion Soft footbed
- produced by direct injection without gluing
- non marking outsole
- oil & grease resistant outsole
- heel strap